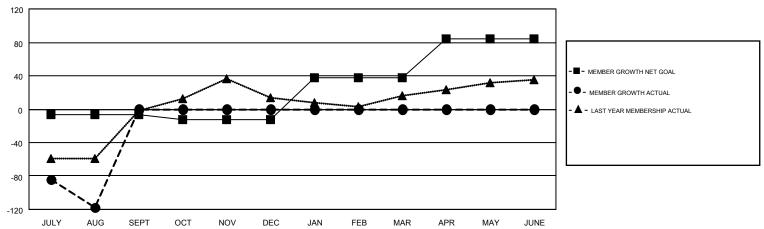

## GOALS AND ACTUAL MEMBERS CUMULATIVE

| DROPPED CLUBS: 2 |    | 26 CLUBS OF 220 ADDED 1 OR MORE<br>NEW MEMBERS | GENDER DISTRIBUTION  MALE 4,544 (67.72%)  FEMALE 2,166 (32.28%) |                 |       |
|------------------|----|------------------------------------------------|-----------------------------------------------------------------|-----------------|-------|
| DROPPED MEMBERS  |    |                                                | LEWALL                                                          | 2,100 (02.2070) |       |
| DECEASED         | 21 | CLICK HERE FOR CUMULATIVE                      | TOTAL FAMILY UNIT MEMBERS                                       |                 | 1,295 |
| 0                |    | MEMBERSHIP DATA                                | FAMILY MEMBERS PAYING HALF                                      |                 | 672   |
|                  |    |                                                | DUES                                                            |                 |       |

## GMT MONTHLY MEMBERSHIP PROGRESS REPORT

Results as of: 8/31/2017

**LOCATION: MARYLAND** 

Multiple District 22

MAHESH CHITNIS GMT CA 1

|               | Club          | S         |               | Members               |                           |                         |                                                    |  |
|---------------|---------------|-----------|---------------|-----------------------|---------------------------|-------------------------|----------------------------------------------------|--|
|               | RESULTS FOR   | 2017-2018 |               | RESULTS FOR 2017-2018 |                           |                         |                                                    |  |
| QUARTER       | NEW CLUB GOAL | NEW CLUBS | DROPPED CLUBS | QUARTER               | MEMBER GROWTH NET<br>GOAL | MEMBER GROWTH<br>ACTUAL | DROPPED<br>MEMBERS ACTUAL<br>(including transfers) |  |
| JULY/AUG/SEPT | 0             | 0         | 2             | JULY/AUG/SEPT         | -6                        | 48                      | 166                                                |  |
| OCT/NOV/DEC   | 0             | 0         | 0             | OCT/NOV/DEC           | -6                        | 0                       | 0                                                  |  |
| JAN/FEB/MAR   | 2             | 0         | 0             | JAN/FEB/MAR           | 50                        | 0                       | 0                                                  |  |
| APR/MAY/JUNE  | 4             | 0         | 0             | APR/MAY/JUNE          | 46                        | 0                       | 0                                                  |  |