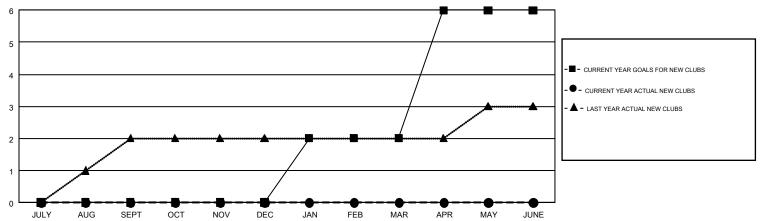

## GOALS AND ACTUAL NEW CLUBS CUMULATIVE

## GMT MONTHLY MEMBERSHIP PROGRESS REPORT

Results as of: 8/31/2017

**LOCATION: MARYLAND** 

Multiple District 22

MAHESH CHITNIS GMT CA 1

|               | Club          | S         |               | Members               |                           |                         |                                                    |  |
|---------------|---------------|-----------|---------------|-----------------------|---------------------------|-------------------------|----------------------------------------------------|--|
|               | RESULTS FOR   | 2017-2018 |               | RESULTS FOR 2017-2018 |                           |                         |                                                    |  |
| QUARTER       | NEW CLUB GOAL | NEW CLUBS | DROPPED CLUBS | QUARTER               | MEMBER GROWTH NET<br>GOAL | MEMBER GROWTH<br>ACTUAL | DROPPED<br>MEMBERS ACTUAL<br>(including transfers) |  |
| JULY/AUG/SEPT | 0             | 0         | 2             | JULY/AUG/SEPT         | -6                        | 48                      | 166                                                |  |
| OCT/NOV/DEC   | 0             | 0         | 0             | OCT/NOV/DEC           | -6                        | 0                       | 0                                                  |  |
| JAN/FEB/MAR   | 2             | 0         | 0             | JAN/FEB/MAR           | 50                        | 0                       | 0                                                  |  |
| APR/MAY/JUNE  | 4             | 0         | 0             | APR/MAY/JUNE          | 46                        | 0                       | 0                                                  |  |